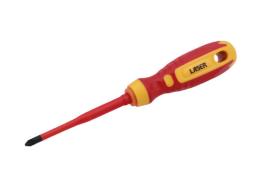

## PzDrive Insulated Screwdriver Pz2 x 100mm

Fully insulated VDE Pozi drive screwdriver manufactured from chrome molybdenum with a soft grip handle and featuring a slim profile blade, suitable for use on fixings with limited access. VDE certified for safe operator use on live circuits up to 1000v AC and 1500v DC. Ideal for use electricians, auto electricians or mechanics working on hybrid and electric vehicles.

## **Additional Information**

- Profile: Pz2; shaft length: 100mm.
- Slim blade for confined areas. Soft grip handle with hanging hole.
- Blade manufactured from chrome molybdenum.
- VDE/GS approved. Suitable for industry, automotive and domestic use.
- Safe operator use for live voltages up to 1000V AC / 1500V DC (VDE / IEC60900:2018 approved).