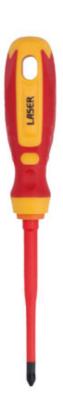

## PzDrive Insulated Screwdriver Pz2 x 100mm

Fully insulated VDE Pozi drive screwdriver manufactured from chrome molybdenum with a soft grip handle and featuring a slim profile blade, suitable for use on fixings with limited access. VDE certified for safe operator use on live circuits up to 1000v AC and 1500v DC. Ideal for use electricians, auto electricians or mechanics working on hybrid and electric vehicles.

## **Additional Information**

- Profile: Pz2; shaft length: 100mm.
- Slim blade for confined areas. Soft grip handle with hanging hole.
- Blade manufactured from chrome molybdenum.
- VDE/GS approved. Suitable for industry, automotive and domestic use.
- Safe operator use for live voltages up to 1000V AC / 1500V DC (VDE / IEC60900:2018 approved).