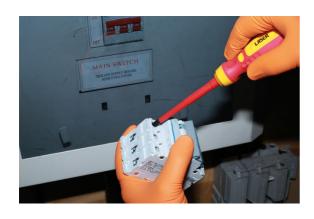

## PzDrive Insulated Screwdriver Pz2 x 100mm

Fully insulated VDE Pozi drive screwdriver manufactured from chrome molybdenum with a soft grip handle and featuring a slim profile blade, suitable for use on fixings with limited access. VDE certified for safe operator use on live circuits up to 1000v AC and 1500v DC. Ideal for use electricians, auto electricians or mechanics working on hybrid and electric vehicles.